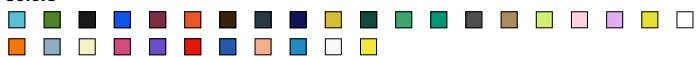

# THC SOFIA. WOMEN'S T-SHIRT

# **Product code SC301060CQM**

PRICE NETTO 4,50 EUR +VAT / pc

\* price per piece, without branding and VAT

### **Basic informations**

Size: M

Color: Dark brown

#### Colors



# **Specification**

Women's fitted T-shirt in 100% cotton jersey knit (150 g/m²) with carded cotton yarn (colour 183: 90% cotton/10% viscose, colour 196: 98% cotton/2% viscose). Contains a thin double collar in jersey reinforced by a satin bias tape. Cut and sewn garment with double stitched hem on the sleeves and bottom. Sizes: S, M, L, XL, XXL

### **Declaration**

Brand: Hi!dea™

Country of origin: Bangladesh

Country of import: EU